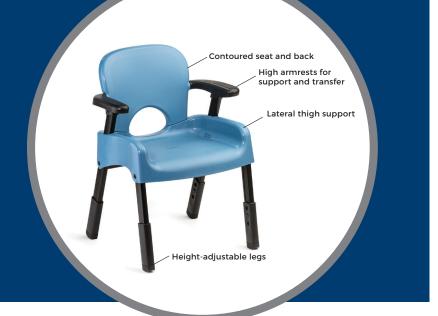

# **Compass Chair**

It's the perfect inclusion chair. The rock-solid frame is built to withstand years of demanding use

The gracefully contoured seat and sturdy armrests provide reassuring boundaries, giving mildly involved students the support they need to feel secure and comfortable.

### Unique built-in support

The contoured sides of the seat, together with the inside surfaces of the armrests, provide subtle lateral support that can be particularly helpful for students with Autism Spectrum Disorder, giving security and sensory boundaries.

#### Stability feet

The stability feet enlarge the chair's base of support. They are adjustable like the standard chair legs.