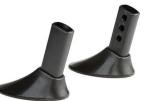

#### Stability feet

The stability feet enlarge the chair's base of support. They are adjustable like the standard chair legs.