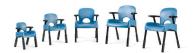

The five available sizes accommodate everyone from small children to adults, and the adjustable legs allow fine-tuning for optimal positioning.

The Compass Chair comes in five sizes.