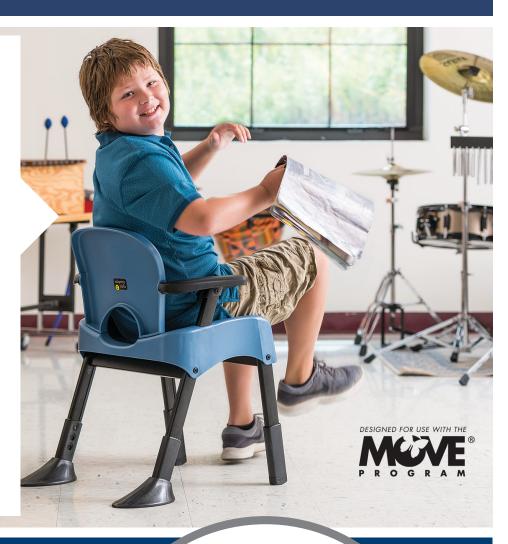

# **Compass Chair**

It's the perfect inclusion chair. The rock-solid frame is built to withstand years of demanding use

The gracefully contoured seat and sturdy armrests provide reassuring boundaries, giving mildly involved students the support they need to feel secure and comfortable.

### Unique built-in support

The contoured sides of the seat, together with the inside surfaces of the armrests, provide subtle lateral support that can be particularly helpful for students with Autism Spectrum Disorder, giving security and sensory boundaries.