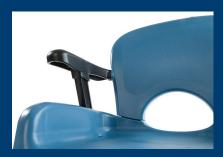

### Unique built-in support

The contoured sides of the seat, together with the inside surfaces of the armrests, provide subtle lateral support that can be particularly helpful for students with Autism Spectrum Disorder, giving security and sensory boundaries.